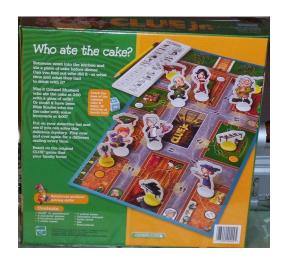

Play Time: 30 Minutes

Clue Jr. The Case of the Missing Cake: A children's "Jr." version of the classic <u>Clue</u> game. Instead of discovering who killed "Mr. Boddy," players have to discover "Who ate the cake?" Players have to discover who ate the cake, what time the cake was eaten, and what drink, was eaten with the cake. The mechanics are also simplified for this children's version of <u>Clue</u>, but is still very similar to <u>Clue</u>.