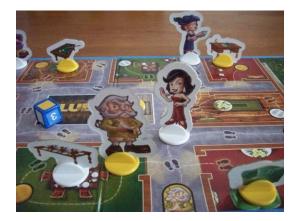

Play Time: 30 Minutes

Clue Jr. The Case of the Missing Cake: A children's "Jr." version of the classic <u>Clue</u> game. Instead of discovering who killed "Mr. Boddy," players have to discover "Who ate the cake?" Players have to discover who ate the cake, what time the cake was eaten, and what drink, was eaten with the cake. The mechanics are also simplified for this children's version of <u>Clue</u>, but is still very similar to <u>Clue</u>.